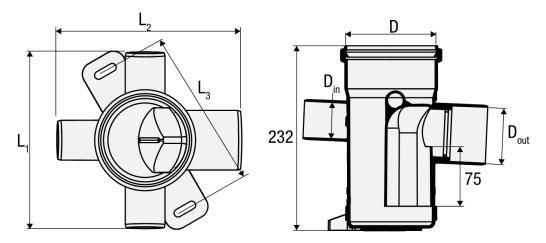

| Charateristics                   |                        |
|----------------------------------|------------------------|
| Code:                            | VS0701741              |
| Height of the gully:             | 232 mm                 |
| Number of connections:           | 3 x 50 mm              |
| Outlet diameter:                 | 75 mm                  |
| Diameter connection fro the top: | <sup>m</sup> 110 mm    |
| Raw material:                    | Triplus (PP+ minerals) |
| Height of water seal:            | 75 mm                  |