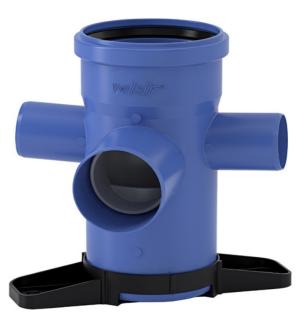

### **MODEL: Triplus gully**

Trapped gully made of Triplus composed of a 110 mm diameter top inlet with seal, three 50 mm diameter side inlets, one 75 mm diameter side outlet.

The side inlets are blank and can be drilled out. The gully has a 75 mm water seal, inlet connections with socket and seals and is completely accessible; it is supplied with an adjustable lower support for ceiling installations.